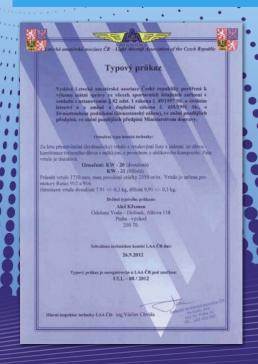

------------------|--------------------------------------|
| NUMBER OF BLADES:           | 3                                    |
| PROPELLER DIAMETER:         | 1732 mm                              |
| PROPELLER TYPE:             | TRACTOR, PUSHER                      |
| DIRECTION OF ROTATION:      | CLOCKWISE, COUNTERCLOCKWISE          |
|                             | (viewed from behind of the aircraft) |
| OPERATION TYPE:             | CONSTANT SPEED                       |
| BLADE PITCH CONTROL:        | HYDRAULIC                            |
| MAXIMUM RATED SPEED:        | 2550 RPM                             |
| PROPELLER WEIGHT:           | 10,47 kg                             |
| MOMENT OF INNERTIA:         | 0,51 kgm²                            |

## **APPROVAL CERTIFICATE:**









## **ALES KREMEN - WOODCOMP**

Vodolska 4, 250 70, Odolena Voda, Czech Republic

jiri holoubek - managing director, phone: 00420283971309, skype: jiriholoubek web: www.woodcomp.cz e-mail: info@woodcomp.cz